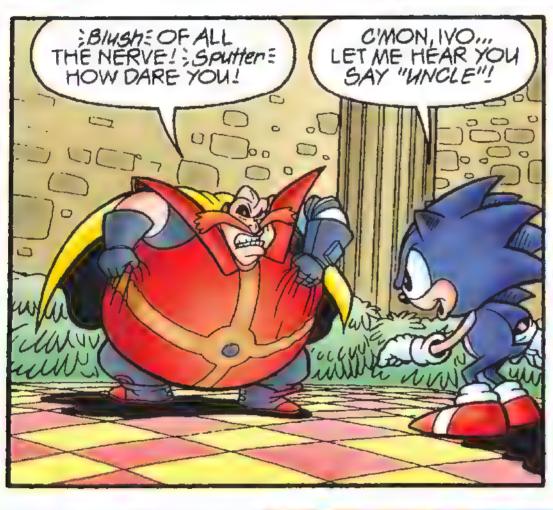

contains the secret gateway to the ultimate zone.

The Flickie Zone!

Unfortunately for the inhabitants of the planet Mobius.

the evil **Doctor Ivo Robotnik** has detected this unusual location.

He intends to plunder flickie Island's natural resources to

fuel his own nefarious schemes.

And so the stage is set. Some and The Erecton Pighters must prevent Robotnik from destroying the last pristine eco-system on Mobius—not to mention stopping Ivo's acquisition of the hidden treasure inside the flickie Zone! But this time, the Doctor is prepared for his enemies. hoo boy, is he prepared!

So, come fly with The Blue Blue (and lots of Flickie Birds) as his most incredible adventure yet goes under way...

We guarantee you'll have a - SOME BLASTIL





































































































































MILES LATER

HUFF! HUFF! EWHY DID WE HAVE TO CHOOSE A RABBIT TO PLANT THE TRACKING DEVICE ON!